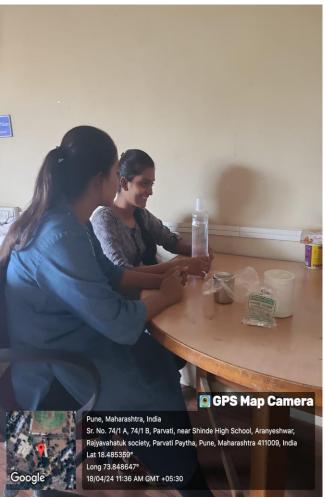

Management & Research Pune-09**

Approved by AICTE, Recognized by DTE (Govt. of Maharashtra), Affiliated to Savitribai Phule Pune University

### **Anti- Ragging Cell**

The institute also has Anti- Ragging Cell in which has police representative, parent representative, and member from social field as a member this committee. These committees work to ensure and develop inductive and safe environment to the staff and students. Regular meetings of the committee are conducted for the committee.





In-Charge Director
Shrl Shivaji Maratha Society's
Institute of Management & Research
Pune-411 008.



# **Institute of Management & Research Pune-09**

Approved by AICTE, Recognized by DTE (Govt. of Maharashtra), Affiliated to Savitribai Phule Pune University

# **Boys and Girls Common Room**









# **Institute of Management & Research Pune-09**

Approved by AICTE, Recognized by DTE (Govt. of Maharashtra), Affiliated to Savitribai Phule Pune University

#### **Facilities for Girls**

In the Institute, girls don't have access to functional toilets, access to clean water and proper sanitation and disposable facilities.





# **Institute of Management & Research Pune-09**

Approved by AICTE, Recognized by DTE (Govt. of Maharashtra), Affiliated to Savitribai Phule Pune University