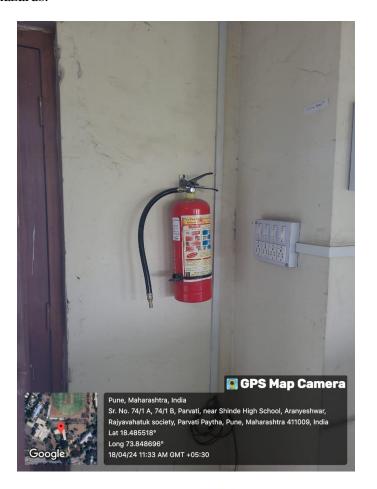

#### Fire Safety device

There is little doubt in anyone's mind that reaching anyone with fire safety messages is a challenge, but even more so when it comes to college students. Fire safety is a major concern on college campuses the institute has Fire Safety device has fixed for the safety of the students. Students should know where the nearest fire alarm is located and know how to use it. To help reduce the chances of flames bursting out on campus, colleges restrict certain common items that are considered fire hazards.