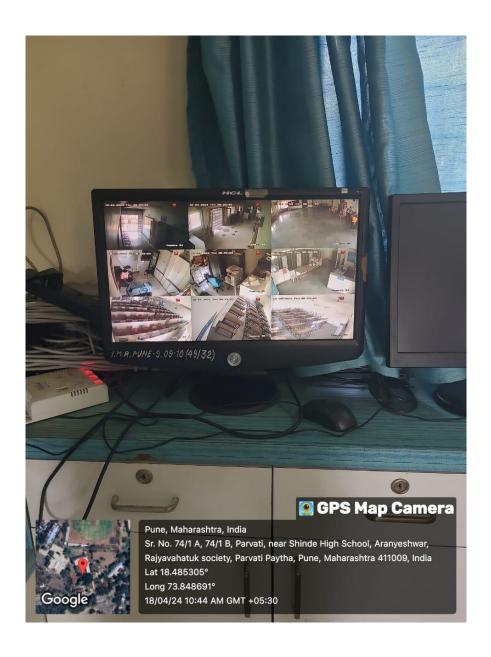

#### **CCTV Cameras**

Closed-circuit television (CCTV), also known as *video surveillance*, is the use of *video cameras* to transmit a signal to a specific place, on a limited set of monitors.

Considering the recent trends in the thefts, robberies, misbehaviors, anti ragging and other such uncalled situations arising out of unprecedented activities it is mandatory to install a high end security in term of manpower and technology. Keeping the above in mind the institute has installed CCTV surveillance in the premises which scans and pans 24x7 the entire area apart from security guards who work in three shifts. CCTV Cameras are installed at different points such as entry/ exit, class rooms, Common passages in the premises and we ensure that they are functional at all times.

CCTV cameras are strategically placed in every corner of the building and premises to ensure the safety and well-being of both the students and the staff.