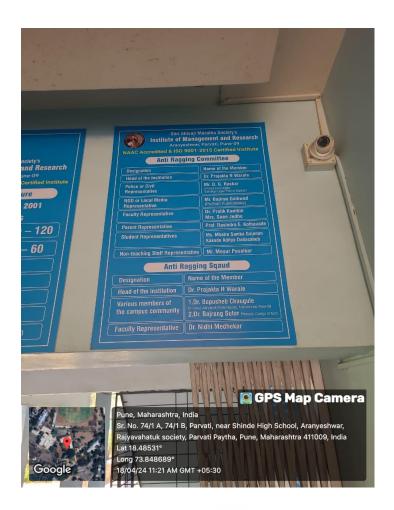

### **Anti- Ragging Cell**

The institute also has Anti- Ragging Cell in which has police representative, parent representative, and member from social field as a member this committee. These committees work to ensure and develop inductive and safe environment to the staff and students. Regular meetings of the committee are conducted for the committee.