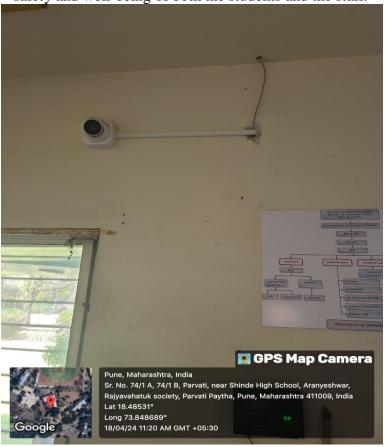

#### **CCTV Cameras**

Closed-circuit television (CCTV), also known as *video surveillance*, is the use of *video cameras* to transmit a signal to a specific place, on a limited set of monitors.

Considering the recent trends in the thefts, robberies, misbehaviors, anti ragging and other such uncalled situations arising out of unprecedented activities it is mandatory to install a high end security in term of manpower and technology. Keeping the above in mind the institute has installed CCTV surveillance in the premises which scans and pans 24x7 the entire area apart from security guards who work in three shifts. CCTV Cameras are installed at different points such as entry/ exit, class rooms, Common passages in the premises and we ensure that they are functional at all times.

CCTV cameras are strategically placed in every corner of the building and premises to ensure the safety and well-being of both the students and the staff.